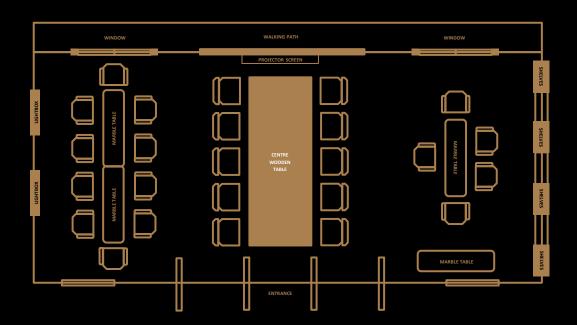

## LAYOUT A | FOR DINING

Max. 20 guests including bride & groom

#### **SOLEMNISATION TABLE**

Centre wooden table (high)

#### **LAYOUT & SEATING**

The two side marble tables will be preset with cutlery and table cloth from the beginning.

3 groups of 6, 8, 6

#### **F&B SERVICE**

An XX-min intermission after the solemnisation will be required to set up the centre table for lunch or dinner.

## LAYOUT B | FOR DINING

Max. 20 guests including bride & groom

#### **SOLEMNISATION TABLE**

Side marble table (low)

#### **LAYOUT & SEATING**

The centre wooden and side marble tables will be preset with cutlery and table cloth from the beginning.

2 groups of 10

#### **F&B SERVICE**

No intermission will be required for set up, though there may be minimal space constraints during food service.