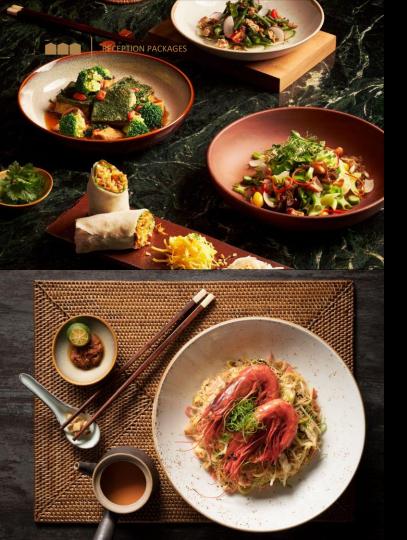

## **PO RESTAURANT**

Something old and something new, a taste of nostalgia marries a contemporary menu, specially catered to friends and family.

#### ABOUT THE RESTAURANT

As the flagship restaurant of The Warehouse Hotel, Po turns traditions into signatures with premium ingredients and time-honoured techniques. Authentic flavours served over a modern Singaporean concept, for a truly heartwarming dining experience.

#### THE CUISINE

Our local favourites, elevated – celebrate your union with loved ones over a Popiah party and Popo's signature dishes, like the Kurobuta Char Siew or the Carabinero Prawn & Konbu Mee to name a few.