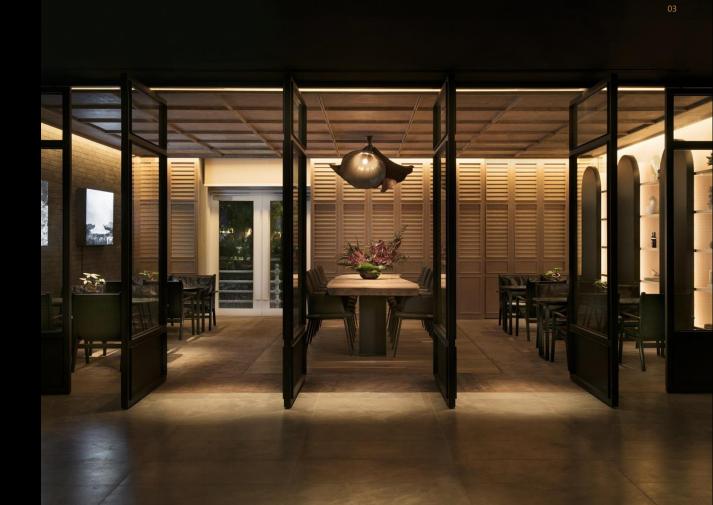

# THE DEN

Honour an intimate tradition in a respectable space, take your vow with the confidence of the Den.

The Den is the back hall of our lobby and doubles as a lounge and private event space, perfect for an intimate celebration with friends and family.

#### THE SPACE

Up to 20-pax seating capacity, ideal for a small, core wedding party (based on current SMM)

#### THE EXPERIENCE

Enjoy conversations over sharing platters in a communal space