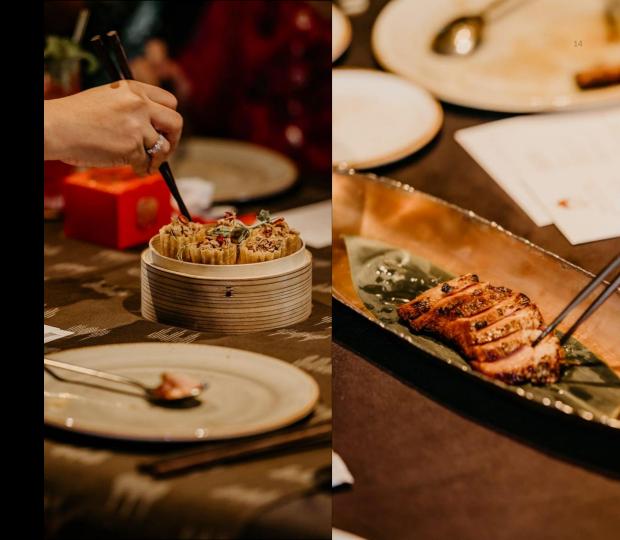

## **PO RESTAURANT**

Something old and something new, a taste of nostalgia marries a contemporary menu, specially catered to friends and family.

#### ABOUT THE RESTAURANT

As the flagship restaurant of The Warehouse Hotel, Po turns traditions into signatures with premium ingredients and time-honoured techniques. Authentic flavours served over a modern Singaporean concept, for a truly heartwarming dining experience.

#### THE CUISINE

Our local favourites, elevated – celebrate your union with loved ones over a Popiah party and Popo's signature dishes, like the Kurobuta Char Siew or the Carabinero Prawn & Konbu Mee to name a few.