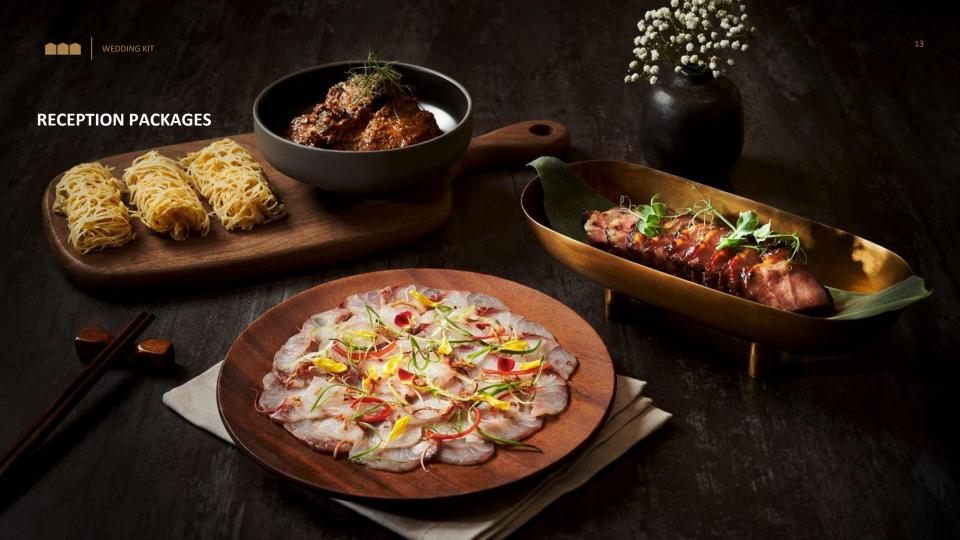

## **PO RESTAURANT**

Something old and something new, a taste of nostalgia marries a contemporary menu, specially catered to friends and family.

#### ABOUT THE RESTAURANT

As the flagship restaurant of The Warehouse Hotel, Po turns traditions into signatures with premium ingredients and time-honoured techniques. Authentic flavours served over a modern Singaporean concept, for a truly heartwarming dining experience.

#### THE CUISINE

Our local favourites, elevated – celebrate your union with loved ones over a Popiah party and Popo's signature dishes, like the Kurobuta Char Siew or the Carabinero Prawn & Konbu Mee to name a few.