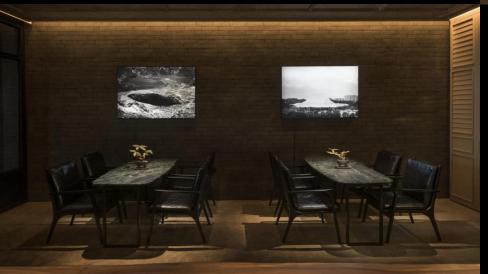

# THE DEN

Honour an intimate tradition in a respectable space, take your vow with the confidence of the Den.

The Den is the back hall of our lobby and doubles as a lounge and private event space, perfect for an intimate celebration with friends and family.

#### THE SPACE

Up to 20-pax seating capacity, ideal for a small, core wedding party (based on current SMM)

#### THE EXPERIENCE

Enjoy conversations over sharing platters in a communal space