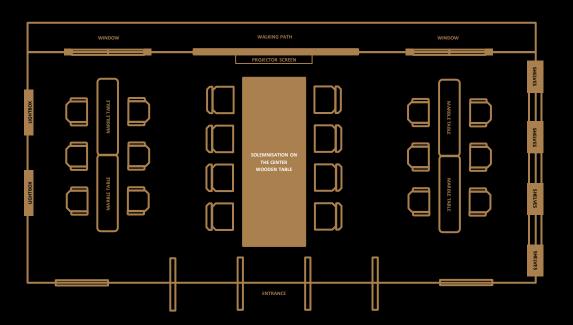

## LAYOUT B | FOR DINING

Max. 20 guests including bride & groom

#### **SOLEMNISATION TABLE**

Side marble table (low)

#### **LAYOUT & SEATING**

The centre wooden and side marble tables will be preset with cutlery and table cloth from the beginning.

2 groups of 10

#### **F&B SERVICE**

No intermission will be required for set up, though there may be minimal space constraints during food service.