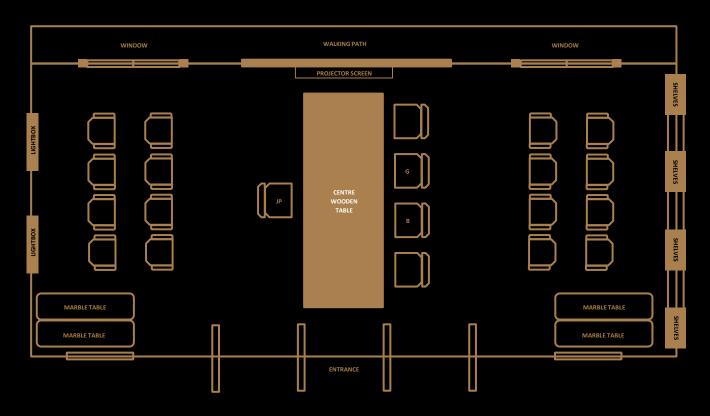

## LAYOUT A | FOR DINING

Max. 20 guests including bride & groom

#### **SOLEMNISATION TABLE**

Centre wooden table (high)

#### **LAYOUT & SEATING**

The two side marble tables will be preset with cutlery and table cloth from the beginning.

3 groups of 6, 8, 6

#### **F&B SERVICE**

An XX-min intermission after the solemnisation will be required to set up the centre table for lunch or dinner.