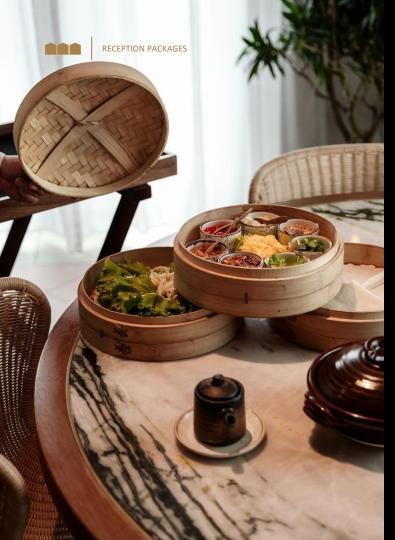

## **PO RESTAURANT**

Something old and something new, a taste of nostalgia marries a contemporary menu, specially catered to friends and family.

#### ABOUT THE RESTAURANT

As the flagship restaurant of The Warehouse Hotel, Po turns traditions into signatures with premium ingredients and time-honoured techniques. Authentic flavours served over a modern Singaporean concept, for a truly heartwarming dining experience.

#### THE CUISINE

Our local favourites, elevated – celebrate your union with loved ones over a Popiah party and Popo's signature dishes, like the Kurobuta Char Siew or the Carabinero Prawn & Konbu Mee to name a few.